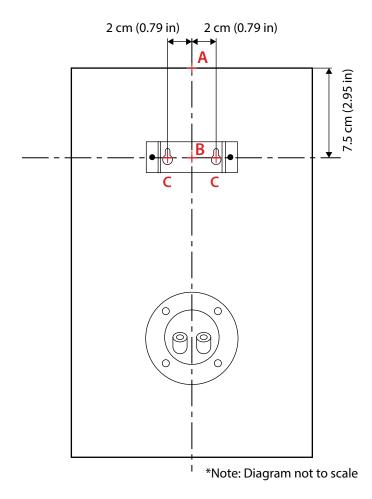

## **Mounting Steps**

- 1. Place speaker in desired location and mark top edge (A).
- 2. Measure 7.5 cm (2.95 inches) down from the center of the top edge and mark the spot (B).
- 3. Measure 2 cm (0.79 inches) from that spot in each horizontal direction and mark (C). (Tip: It is best to use a level to ensure all marks are aligned and level)
- 4. Install screws in both C marks.
- 5. Hang the speaker mount brackets on the screws and ensure the speaker is secure.