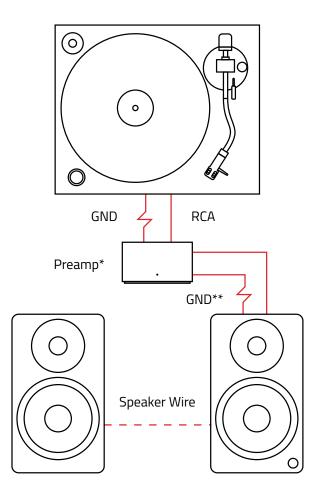

## Turntable + Preamp + Powered Speakers

<sup>\*</sup>Some Turntables (RT80/RT81) have a Built-in Preamp (Line Output) and some Amplifiers/Speakers have a Built-in Preamp (Phono Input). Ensure you do not use an external Preamp if using a Built-in Preamp.

<sup>\*\*</sup>Connecting a ground wire from the Preamp to the Powered Speakers may not be needed. If experiencing humming or other audio issues it is recommended to connect a ground wire to a screw on the back of the active Powered Speaker.