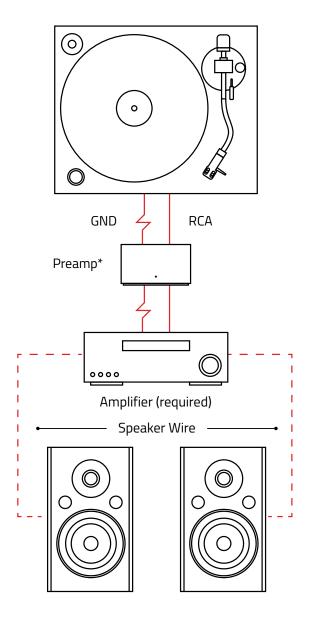

## Turntable + Preamp + Amplifier + Passive Speakers

## Turntable + Preamp + Powered Speakers

<sup>\*</sup>Some Turntables (RT80/RT81) have a Built-in Preamp (Line Output) and some Amplifiers/Speakers have a Built-in Preamp (Phono Input). Ensure you do not use an external Preamp if using a Built-in Preamp.