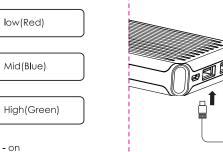

#### Power On/Off /Check

## **Battery Check**

Remarks: LED light - on

LED light – off