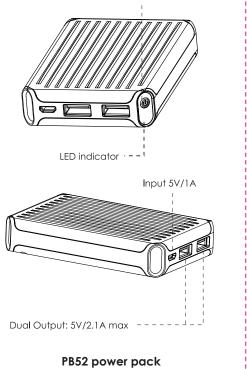

#### **Product Features**

 Main Parameter Power Pack PB52

Battery type: Lithium-ion polymer battery Life cycle: ~500 cycles

Input: 5V/1A

Dual Output: 5V/2.1A max

Capacity: 7400mAh@3.7V (27.4Wh)

Size: 98\*67\*19mm

# LED indicator · - - - - '