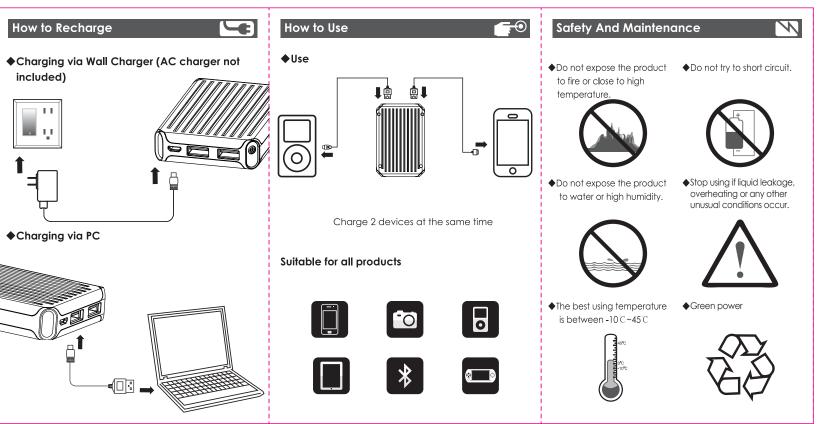

### MAGNASONIC®

using product to ensure proper use.

#### User Manual

#### **Product Features**

 Main Parameter Power Pack PB52

Battery type: Lithium-ion polymer battery Life cycle: ~500 cycles

Input: 5V/1A

Dual Output: 5V/2.1A max

Capacity: 7400mAh@3.7V (27.4Wh)

Size: 98\*67\*19mm

Using Temperature: -10°C~45°C

Charging Time: about 5.5 hours

#### Standard Components

USB Cable

. PB52 power pack, 2. USB Cable, 3. User manual

Thank you for your purchase of this Magnasonic product. Please read this instruction manual carefully before Keep this manual in a safe place for future reference.

magnasonic.com/support

#### Power On/Off /Check



## **Battery Check**

Remarks: LED light - on

LED light – off

# LED indicator · - - - - '

# included) - L L .

Μ



Charging via PC