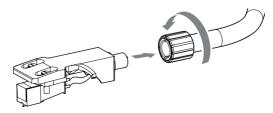

## Headshell Installation

 Loosen the locking nut and remove the current headshell. It is recommended to store in a safe location with stylus protector on cartridge.

2. Insert the new headshell and tighten the locking nut until the headshell is secure.