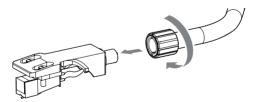

## Headshell Installation

 Loosen the locking nut and remove the current headshell. It is recommended to store in a safe location with stylus protector on cartridge.

2. Insert the new headshell and tighten the locking nut until the headshell is secure.