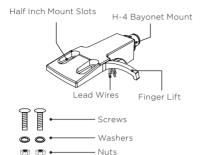

## **Headshell Installation Guide**

## Headshell Installation

 Loosen the locking nut and remove the current headshell. It is recommended to store in a safe location with stylus protector on cartridge.

2. Insert the new headshell and tighten the locking nut until the headshell is secure.